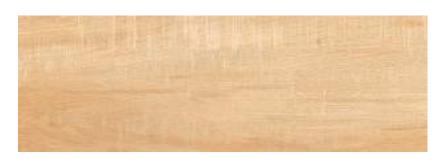

## NATURAL

Combining natural elegance and technical excellence, Woodtouch, a collection inspired by the beauty of brushed and varnished oak, is available with three surface finishes specially designed to ensure optimal performance for every intended application. The range is enhanced by the W-Cage decor, available in every colour and characterized by vertical and horizontal lines interrupted by diagonal slashes that cut into the surface, which add a contemporary, original touch to the overall effect. The perfect solution for a continuous, harmonious design that imbues all the rooms with the unmistakable charm of wood.