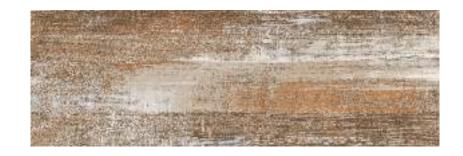

## NATURAL

Combining natural elegance and technical excellence, Woodtouch, a collection inspired by the beauty of brushed and varnished oak, is available with three surface finishes specially designed to ensure optimal performance for every intended application. The range is enhanced by the W-Cage decor, available in every colour and characterized by vertical and horizontal lines interrupted by diagonal slashes that cut into the surface, which add a contemporary, original touch to the overall effect. The perfect solution for a continuous, harmonious design that imbues all the rooms with the unmistakable charm of wood.