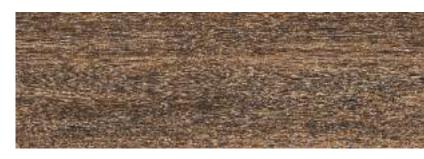

## 400x1200mm

## NATURAL

Combining natural elegance and technical excellence, Woodtouch, a collection inspired by the beauty of brushed and varnished oak, is available with three surface finishes specially designed to ensure optimal performance for every intended application. The range is enhanced by the W-Cage decor, available in every colour and characterized by vertical and horizontal lines interrupted by diagonal slashes that cut into the surface, which add a contemporary, original touch to the overall effect. The perfect solution for a continuous, harmonious design that imbues all the rooms with the unmistakable charm of wood.