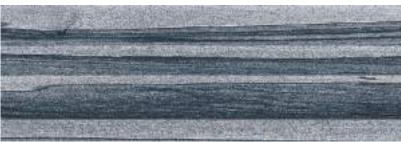

## NATURAL

Combining natural elegance and technical excellence, Woodtouch, a collection inspired by the beauty of brushed and varnished oak, is available with three surface finishes specially designed to ensure optimal performance for every intended application. The range is enhanced by the W-Cage decor, available in every colour and characterized by vertical and horizontal lines interrupted by diagonal slashes that cut into the surface, which add a contemporary, original touch to the overall effect. The perfect solution for a continuous, harmonious design that imbues all the rooms with the unmistakable charm of wood.