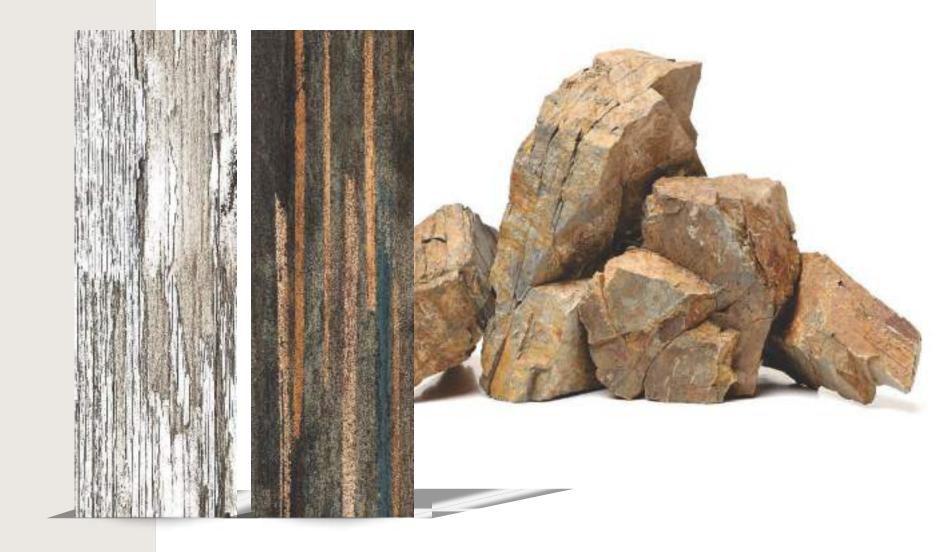

## Approch That Rope Your Surface To Mature

The ARTISTIC PANELS collection comes in four stunning series: Pastel, Wooden, Metallic and X-Clusive available in the 40x120 cm size. A size 40x120 cm is made from cross-cut wood submerged in the resin. The shades of the resins in the ARTISTIC PANELS Collection have been designed to perfectly match the colors of the Nature, in the ARTISTIC PANELS, creating a natural union between the tiles & nature