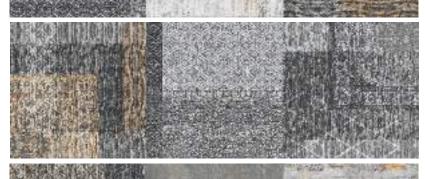

## NATURAL

Combining natural elegance and technical excellence, Woodtouch, a collection inspired by the beauty of brushed and varnished oak, is available with three surface finishes specially designed to ensure optimal performance for every intended application. The range is enhanced by the W-Cage decor, available in every colour and characterized by vertical and horizontal lines interrupted by diagonal slashes that cut into the surface, which add a contemporary, original touch to the overall effect. The perfect solution for a continuous, harmonious design that imbues all the rooms with the unmistakable charm of wood.

## Approch That Rope Your Surface To Mature

The ARTISTIC PANELS collection comes in four stunning series: Pastel, Wooden, Metallic and X-Clusive available in the 40x120 cm size. A size 40x120 cm is made from cross-cut wood submerged in the resin. The shades of the resins in the ARTISTIC PANELS Collection have been designed to perfectly match the colors of the Nature, in the ARTISTIC PANELS, creating a natural union between the tiles & nature