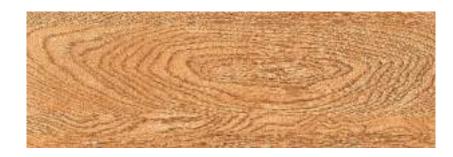

## 400x1200mm

## NATURAL

Combining natural elegance and technical excellence, Woodtouch, a collection inspired by the beauty of brushed and varnished oak, is available with three surface finishes specially designed to ensure optimal performance for every intended application. The range is enhanced by the W-Cage decor, available in every colour and characterized by vertical and horizontal lines interrupted by diagonal slashes that cut into the surface, which add a contemporary, original touch to the overall effect. The perfect solution for a continuous, harmonious design that imbues all the rooms with the unmistakable charm of wood.