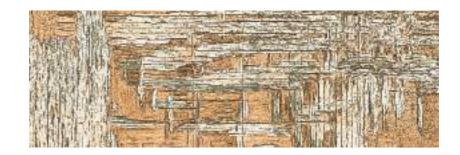

## Approch That Rope Your Surface To Mature

The ARTISTIC PANELS collection comes in four stunning series: Pastel, Wooden, Metallic and X-Clusive available in the 40x120 cm size. A size 40x120 cm is made from cross-cut wood submerged in the resin. The shades of the resins in the ARTISTIC PANELS Collection have been designed to perfectly match the colors of the Nature, in the ARTISTIC PANELS, creating a natural union between the tiles & nature