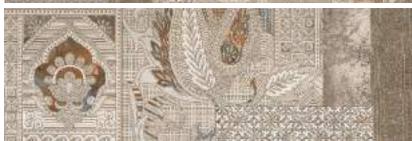

## Approch That Rope Your Surface To Mature

The ARTISTIC PANELS collection comes in four stunning series: Pastel, Wooden, Metallic and X-Clusive available in the 40x120 cm size. A size 40x120 cm is made from cross-cut wood submerged in the resin. The shades of the resins in the ARTISTIC PANELS Collection have been designed to perfectly match the colors of the Nature, in the ARTISTIC PANELS, creating a natural union between the tiles & nature