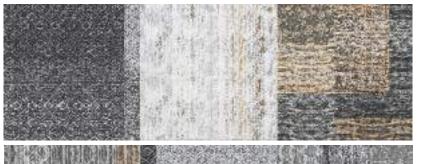

## Approch That Rope Your Surface To Mature

The ARTISTIC PANELS collection comes in four stunning series: Pastel, Wooden, Metallic and X-Clusive available in the 40x120 cm size. A size 40x120 cm is made from cross-cut wood submerged in the resin. The shades of the resins in the ARTISTIC PANELS Collection have been designed to perfectly match the colors of the Nature, in the ARTISTIC PANELS, creating a natural union between the tiles & nature