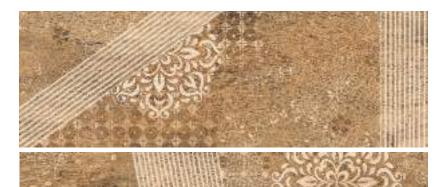

## Approch That Rope Your Surface To Mature

The ARTISTIC PANELS collection comes in four stunning series: Pastel, Wooden, Metallic and X-Clusive available in the 40x120 cm size. A size 40x120 cm is made from cross-cut wood submerged in the resin. The shades of the resins in the ARTISTIC PANELS Collection have been designed to perfectly match the colors of the Nature, in the ARTISTIC PANELS, creating a natural union between the tiles & nature