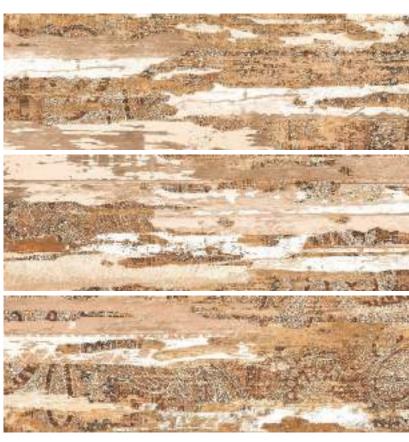

## NATURAL

Combining natural elegance and technical excellence, Woodtouch, a collection inspired by the beauty of brushed and varnished oak, is available with three surface finishes specially designed to ensure optimal performance for every intended application. The range is enhanced by the W-Cage decor, available in every colour and characterized by vertical and horizontal lines interrupted by diagonal slashes that cut into the surface, which add a contemporary, original touch to the overall effect. The perfect solution for a continuous, harmonious design that imbues all the rooms with the unmistakable charm of wood.