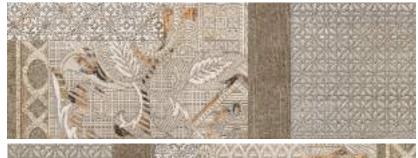

## Approch That Rope Your Surface To Mature

The ARTISTIC PANELS collection comes in four stunning series: Pastel, Wooden, Metallic and X-Clusive available in the 40x120 cm size. A size 40x120 cm is made from cross-cut wood submerged in the resin. The shades of the resins in the ARTISTIC PANELS Collection have been designed to perfectly match the colors of the Nature, in the ARTISTIC PANELS, creating a natural union between the tiles & nature