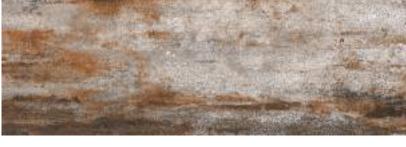

## NATURAL

Combining natural elegance and technical excellence, Woodtouch, a collection inspired by the beauty of brushed and varnished oak, is available with three surface finishes specially designed to ensure optimal performance for every intended application. The range is enhanced by the W-Cage decor, available in every colour and characterized by vertical and horizontal lines interrupted by diagonal slashes that cut into the surface, which add a contemporary, original touch to the overall effect. The perfect solution for a continuous, harmonious design that imbues all the rooms with the unmistakable charm of wood.