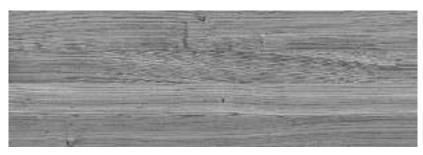

## Approch That Rope Your Surface To Mature

The ARTISTIC PANELS collection comes in four stunning series: Pastel, Wooden, Metallic and X-Clusive available in the 40x120 cm size. A size 40x120 cm is made from cross-cut wood submerged in the resin. The shades of the resins in the ARTISTIC PANELS Collection have been designed to perfectly match the colors of the Nature, in the ARTISTIC PANELS, creating a natural union between the tiles & nature