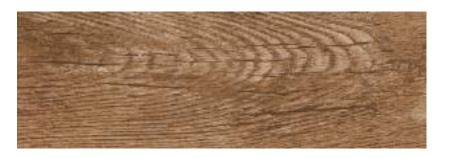

## NATURAL

Combining natural elegance and technical excellence, Woodtouch, a collection inspired by the beauty of brushed and varnished oak, is available with three surface finishes specially designed to ensure optimal performance for every intended application. The range is enhanced by the W-Cage decor, available in every colour and characterized by vertical and horizontal lines interrupted by diagonal slashes that cut into the surface, which add a contemporary, original touch to the overall effect. The perfect solution for a continuous, harmonious design that imbues all the rooms with the unmistakable charm of wood.