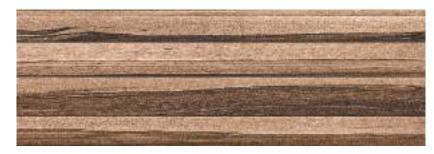

## NATURAL

Combining natural elegance and technical excellence, Woodtouch, a collection inspired by the beauty of brushed and varnished oak, is available with three surface finishes specially designed to ensure optimal performance for every intended application. The range is enhanced by the W-Cage decor, available in every colour and characterized by vertical and horizontal lines interrupted by diagonal slashes that cut into the surface, which add a contemporary, original touch to the overall effect. The perfect solution for a continuous, harmonious design that imbues all the rooms with the unmistakable charm of wood.