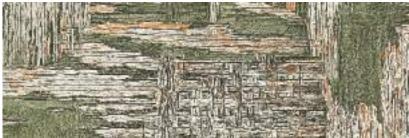

## Approch That Rope Your Surface To Mature

The ARTISTIC PANELS collection comes in four stunning series: Pastel, Wooden, Metallic and X-Clusive available in the 40x120 cm size. A size 40x120 cm is made from cross-cut wood submerged in the resin. The shades of the resins in the ARTISTIC PANELS Collection have been designed to perfectly match the colors of the Nature, in the ARTISTIC PANELS, creating a natural union between the tiles & nature