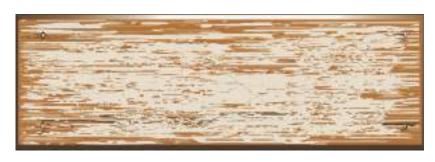

## 400x1200mm

## NATURAL

Combining natural elegance and technical excellence, Woodtouch, a collection inspired by the beauty of brushed and varnished oak, is available with three surface finishes specially designed to ensure optimal performance for every intended application. The range is enhanced by the W-Cage decor, available in every colour and characterized by vertical and horizontal lines interrupted by diagonal slashes that cut into the surface, which add a contemporary, original touch to the overall effect. The perfect solution for a continuous, harmonious design that imbues all the rooms with the unmistakable charm of wood.