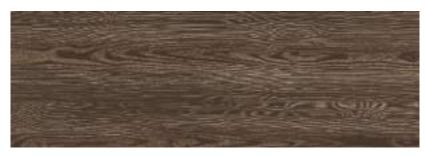

## NATURAL

Combining natural elegance and technical excellence, Woodtouch, a collection inspired by the beauty of brushed and varnished oak, is available with three surface finishes specially designed to ensure optimal performance for every intended application. The range is enhanced by the W-Cage decor, available in every colour and characterized by vertical and horizontal lines interrupted by diagonal slashes that cut into the surface, which add a contemporary, original touch to the overall effect. The perfect solution for a continuous, harmonious design that imbues all the rooms with the unmistakable charm of wood.