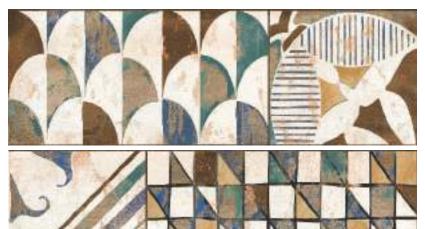

## Approch That Rope Your Surface To Mature

The ARTISTIC PANELS collection comes in four stunning series: Pastel, Wooden, Metallic and X-Clusive available in the 40x120 cm size. A size 40x120 cm is made from cross-cut wood submerged in the resin. The shades of the resins in the ARTISTIC PANELS Collection have been designed to perfectly match the colors of the Nature, in the ARTISTIC PANELS, creating a natural union between the tiles & nature