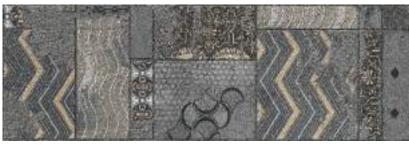

## Approch That Rope Your Surface To Mature

The ARTISTIC PANELS collection comes in four stunning series: Pastel, Wooden, Metallic and X-Clusive available in the 40x120 cm size. A size 40x120 cm is made from cross-cut wood submerged in the resin. The shades of the resins in the ARTISTIC PANELS Collection have been designed to perfectly match the colors of the Nature, in the ARTISTIC PANELS, creating a natural union between the tiles & nature