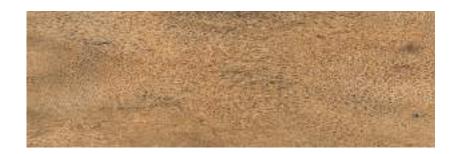

## NATURAL

Combining natural elegance and technical excellence, Woodtouch, a collection inspired by the beauty of brushed and varnished oak, is available with three surface finishes specially designed to ensure optimal performance for every intended application. The range is enhanced by the W-Cage decor, available in every colour and characterized by vertical and horizontal lines interrupted by diagonal slashes that cut into the surface, which add a contemporary, original touch to the overall effect. The perfect solution for a continuous, harmonious design that imbues all the rooms with the unmistakable charm of wood.