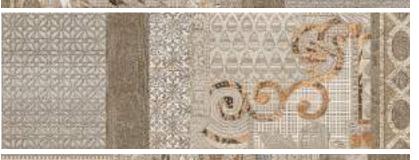

## Approch That Rope Your Surface To Mature

The ARTISTIC PANELS collection comes in four stunning series: Pastel, Wooden, Metallic and X-Clusive available in the 40x120 cm size. A size 40x120 cm is made from cross-cut wood submerged in the resin. The shades of the resins in the ARTISTIC PANELS Collection have been designed to perfectly match the colors of the Nature, in the ARTISTIC PANELS, creating a natural union between the tiles & nature