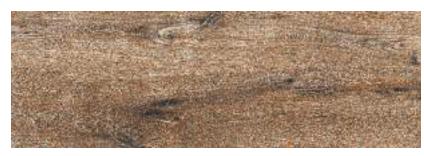

## NATURAL

Combining natural elegance and technical excellence, Woodtouch, a collection inspired by the beauty of brushed and varnished oak, is available with three surface finishes specially designed to ensure optimal performance for every intended application. The range is enhanced by the W-Cage decor, available in every colour and characterized by vertical and horizontal lines interrupted by diagonal slashes that cut into the surface, which add a contemporary, original touch to the overall effect. The perfect solution for a continuous, harmonious design that imbues all the rooms with the unmistakable charm of wood.