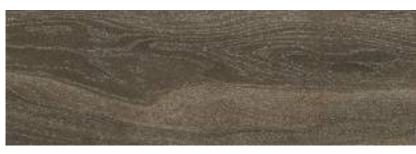

## 400x1200mm

## NATURAL

Combining natural elegance and technical excellence, Woodtouch, a collection inspired by the beauty of brushed and varnished oak, is available with three surface finishes specially designed to ensure optimal performance for every intended application. The range is enhanced by the W-Cage decor, available in every colour and characterized by vertical and horizontal lines interrupted by diagonal slashes that cut into the surface, which add a contemporary, original touch to the overall effect. The perfect solution for a continuous, harmonious design that imbues all the rooms with the unmistakable charm of wood.