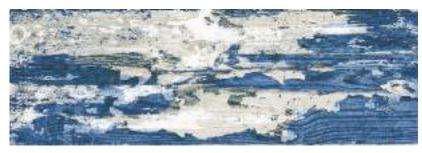

## NATURAL

Combining natural elegance and technical excellence, Woodtouch, a collection inspired by the beauty of brushed and varnished oak, is available with three surface finishes specially designed to ensure optimal performance for every intended application. The range is enhanced by the W-Cage decor, available in every colour and characterized by vertical and horizontal lines interrupted by diagonal slashes that cut into the surface, which add a contemporary, original touch to the overall effect. The perfect solution for a continuous, harmonious design that imbues all the rooms with the unmistakable charm of wood.