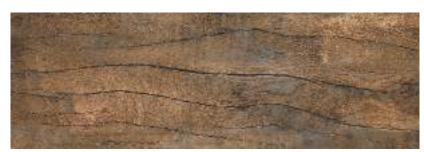

## Approch That Rope Your Surface To Mature

The ARTISTIC PANELS collection comes in four stunning series: Pastel, Wooden, Metallic and X-Clusive available in the 40x120 cm size. A size 40x120 cm is made from cross-cut wood submerged in the resin. The shades of the resins in the ARTISTIC PANELS Collection have been designed to perfectly match the colors of the Nature, in the ARTISTIC PANELS, creating a natural union between the tiles & nature