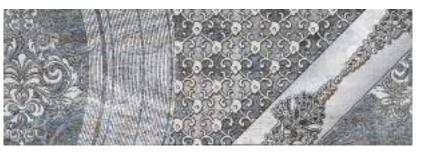

## Approch That Rope Your Surface To Mature

The ARTISTIC PANELS collection comes in four stunning series: Pastel, Wooden, Metallic and X-Clusive available in the 40x120 cm size. A size 40x120 cm is made from cross-cut wood submerged in the resin. The shades of the resins in the ARTISTIC PANELS Collection have been designed to perfectly match the colors of the Nature, in the ARTISTIC PANELS, creating a natural union between the tiles & nature