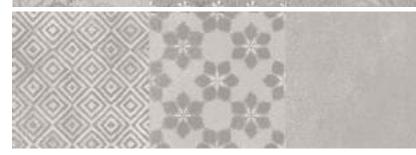

## Approch That Rope Your Surface To Mature

The ARTISTIC PANELS collection comes in four stunning series: Pastel, Wooden, Metallic and X-Clusive available in the 40x120 cm size. A size 40x120 cm is made from cross-cut wood submerged in the resin. The shades of the resins in the ARTISTIC PANELS Collection have been designed to perfectly match the colors of the Nature, in the ARTISTIC PANELS, creating a natural union between the tiles & nature