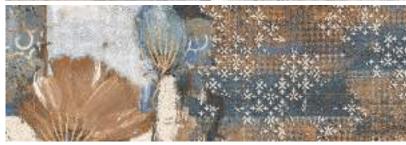

## Approch That Rope Your Surface To Mature

The ARTISTIC PANELS collection comes in four stunning series: Pastel, Wooden, Metallic and X-Clusive available in the 40x120 cm size. A size 40x120 cm is made from cross-cut wood submerged in the resin. The shades of the resins in the ARTISTIC PANELS Collection have been designed to perfectly match the colors of the Nature, in the ARTISTIC PANELS, creating a natural union between the tiles & nature