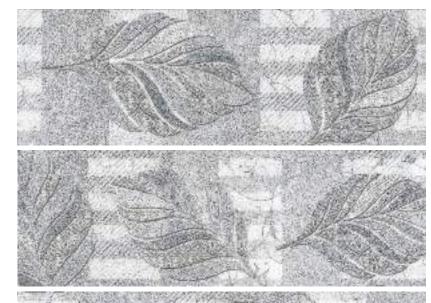

## NATURAL

Combining natural elegance and technical excellence, Woodtouch, a collection inspired by the beauty of brushed and varnished oak, is available with three surface finishes specially designed to ensure optimal performance for every intended application. The range is enhanced by the W-Cage decor, available in every colour and characterized by vertical and horizontal lines interrupted by diagonal slashes that cut into the surface, which add a contemporary, original touch to the overall effect. The perfect solution for a continuous, harmonious design that imbues all the rooms with the unmistakable charm of wood.