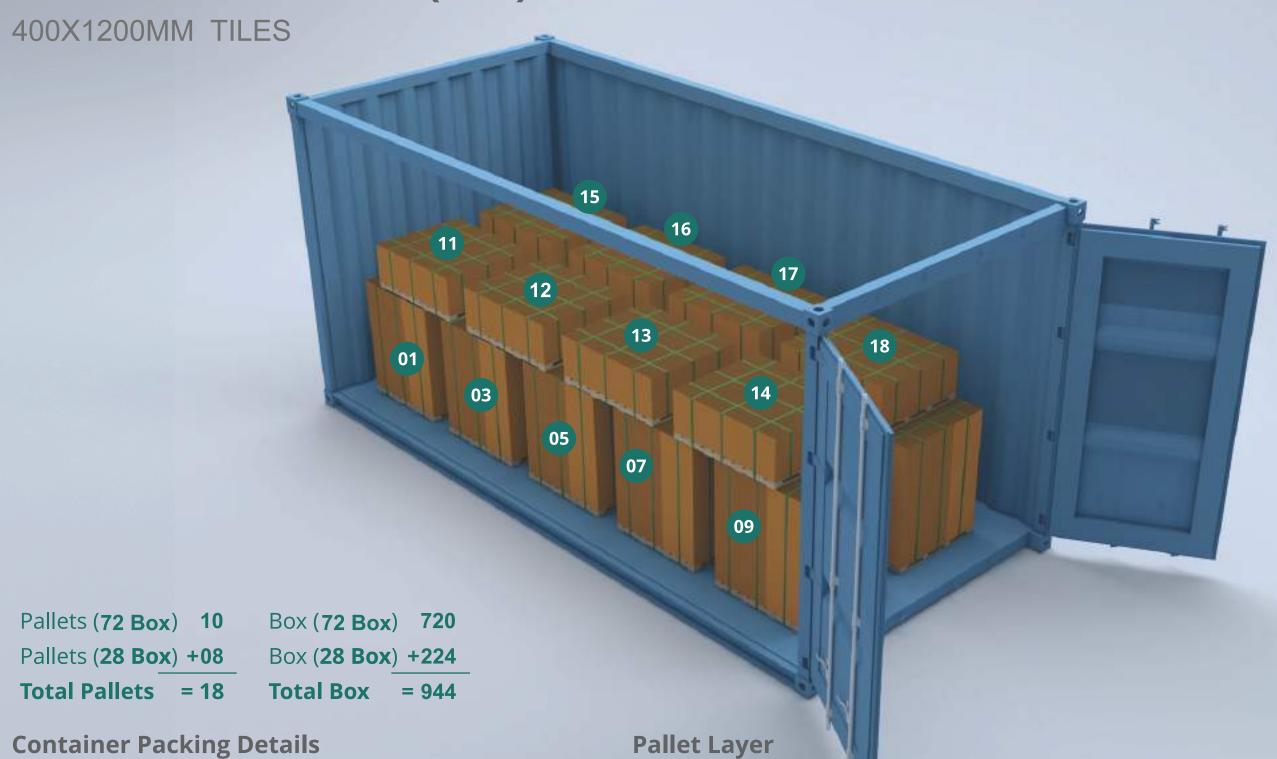

## 1x20ft. CONTAINER (FCL)

| No. of Pallets               | 18                |  |  |
|------------------------------|-------------------|--|--|
| Total Boxes                  | 944               |  |  |
| Total Sq. Mtr.               | 1359.36           |  |  |
| Toal Weight of FCL (approx.) | <b>27826</b> Kgs. |  |  |

| 11 |    | 1 | 12 |    |  |     | 13 |  | 14 |
|----|----|---|----|----|--|-----|----|--|----|
| 01 | 02 |   |    | 03 |  | - 6 | 04 |  | 05 |
| 06 | 07 |   | _  | 80 |  |     | 09 |  | 10 |
| 15 |    | 1 | 16 |    |  |     | 17 |  | 18 |