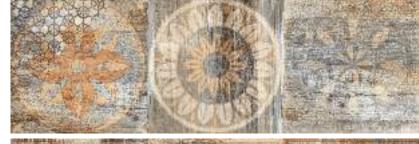

## Approch That Rope Your Surface To Mature

The ARTISTIC PANELS collection comes in four stunning series: Pastel, Wooden, Metallic and X-Clusive available in the 40x120 cm size. A size 40x120 cm is made from cross-cut wood submerged in the resin. The shades of the resins in the ARTISTIC PANELS Collection have been designed to perfectly match the colors of the Nature, in the ARTISTIC PANELS, creating a natural union between the tiles & nature