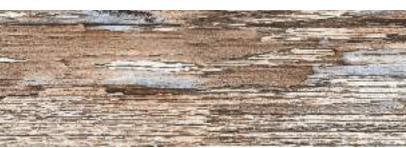

## NATURAL

Combining natural elegance and technical excellence, Woodtouch, a collection inspired by the beauty of brushed and varnished oak, is available with three surface finishes specially designed to ensure optimal performance for every intended application. The range is enhanced by the W-Cage decor, available in every colour and characterized by vertical and horizontal lines interrupted by diagonal slashes that cut into the surface, which add a contemporary, original touch to the overall effect. The perfect solution for a continuous, harmonious design that imbues all the rooms with the unmistakable charm of wood.