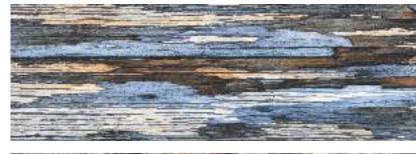

## Approch That Rope Your Surface To Mature

The ARTISTIC PANELS collection comes in four stunning series: Pastel, Wooden, Metallic and X-Clusive available in the 40x120 cm size. A size 40x120 cm is made from cross-cut wood submerged in the resin. The shades of the resins in the ARTISTIC PANELS Collection have been designed to perfectly match the colors of the Nature, in the ARTISTIC PANELS, creating a natural union between the tiles & nature