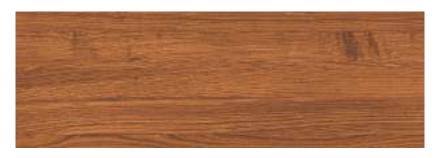

## NATURAL

Combining natural elegance and technical excellence, Woodtouch, a collection inspired by the beauty of brushed and varnished oak, is available with three surface finishes specially designed to ensure optimal performance for every intended application. The range is enhanced by the W-Cage decor, available in every colour and characterized by vertical and horizontal lines interrupted by diagonal slashes that cut into the surface, which add a contemporary, original touch to the overall effect. The perfect solution for a continuous, harmonious design that imbues all the rooms with the unmistakable charm of wood.