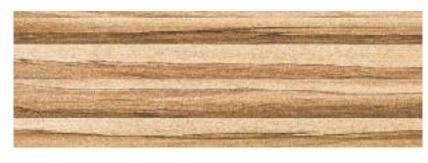

## NATURAL

Combining natural elegance and technical excellence, Woodtouch, a collection inspired by the beauty of brushed and varnished oak, is available with three surface finishes specially designed to ensure optimal performance for every intended application. The range is enhanced by the W-Cage decor, available in every colour and characterized by vertical and horizontal lines interrupted by diagonal slashes that cut into the surface, which add a contemporary, original touch to the overall effect. The perfect solution for a continuous, harmonious design that imbues all the rooms with the unmistakable charm of wood.