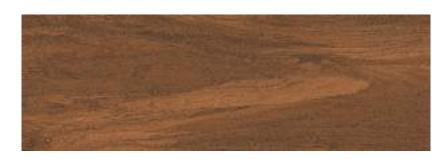

## Approch That Rope Your Surface To Mature

The ARTISTIC PANELS collection comes in four stunning series: Pastel, Wooden, Metallic and X-Clusive available in the 40x120 cm size. A size 40x120 cm is made from cross-cut wood submerged in the resin. The shades of the resins in the ARTISTIC PANELS Collection have been designed to perfectly match the colors of the Nature, in the ARTISTIC PANELS, creating a natural union between the tiles & nature