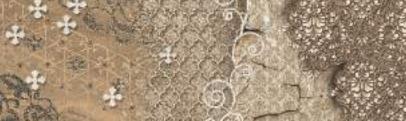

## Approch That Rope Your Surface To Mature

The ARTISTIC PANELS collection comes in four stunning series: Pastel, Wooden, Metallic and X-Clusive available in the 40x120 cm size. A size 40x120 cm is made from cross-cut wood submerged in the resin. The shades of the resins in the ARTISTIC PANELS Collection have been designed to perfectly match the colors of the Nature, in the ARTISTIC PANELS, creating a natural union between the tiles & nature