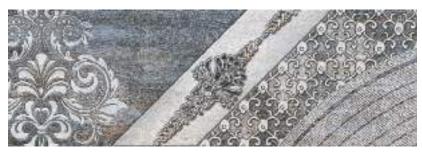

## Approch That Rope Your Surface To Mature

The ARTISTIC PANELS collection comes in four stunning series: Pastel, Wooden, Metallic and X-Clusive available in the 40x120 cm size. A size 40x120 cm is made from cross-cut wood submerged in the resin. The shades of the resins in the ARTISTIC PANELS Collection have been designed to perfectly match the colors of the Nature, in the ARTISTIC PANELS, creating a natural union between the tiles & nature