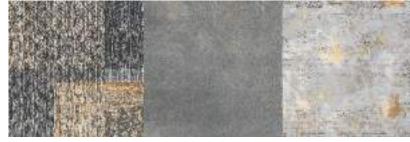

## NATURAL

Combining natural elegance and technical excellence, Woodtouch, a collection inspired by the beauty of brushed and varnished oak, is available with three surface finishes specially designed to ensure optimal performance for every intended application. The range is enhanced by the W-Cage decor, available in every colour and characterized by vertical and horizontal lines interrupted by diagonal slashes that cut into the surface, which add a contemporary, original touch to the overall effect. The perfect solution for a continuous, harmonious design that imbues all the rooms with the unmistakable charm of wood.

## Approch That Rope Your Surface To Mature

The ARTISTIC PANELS collection comes in four stunning series: Pastel, Wooden, Metallic and X-Clusive available in the 40x120 cm size. A size 40x120 cm is made from cross-cut wood submerged in the resin. The shades of the resins in the ARTISTIC PANELS Collection have been designed to perfectly match the colors of the Nature, in the ARTISTIC PANELS, creating a natural union between the tiles & nature