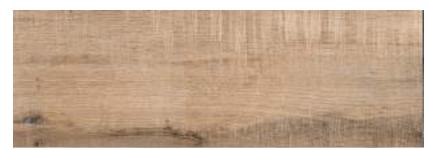

## NATURAL

Combining natural elegance and technical excellence, Woodtouch, a collection inspired by the beauty of brushed and varnished oak, is available with three surface finishes specially designed to ensure optimal performance for every intended application. The range is enhanced by the W-Cage decor, available in every colour and characterized by vertical and horizontal lines interrupted by diagonal slashes that cut into the surface, which add a contemporary, original touch to the overall effect. The perfect solution for a continuous, harmonious design that imbues all the rooms with the unmistakable charm of wood.