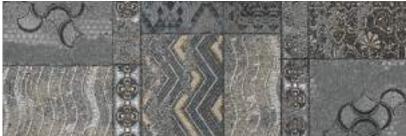

## Approch That Rope Your Surface To Mature

The ARTISTIC PANELS collection comes in four stunning series: Pastel, Wooden, Metallic and X-Clusive available in the 40x120 cm size. A size 40x120 cm is made from cross-cut wood submerged in the resin. The shades of the resins in the ARTISTIC PANELS Collection have been designed to perfectly match the colors of the Nature, in the ARTISTIC PANELS, creating a natural union between the tiles & nature