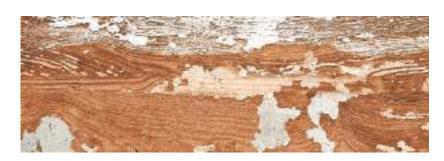

## NATURAL

Combining natural elegance and technical excellence, Woodtouch, a collection inspired by the beauty of brushed and varnished oak, is available with three surface finishes specially designed to ensure optimal performance for every intended application. The range is enhanced by the W-Cage decor, available in every colour and characterized by vertical and horizontal lines interrupted by diagonal slashes that cut into the surface, which add a contemporary, original touch to the overall effect. The perfect solution for a continuous, harmonious design that imbues all the rooms with the unmistakable charm of wood.

## Approch That Rope Your Surface To Mature

The ARTISTIC PANELS collection comes in four stunning series: Pastel, Wooden, Metallic and X-Clusive available in the 40x120 cm size. A size 40x120 cm is made from cross-cut wood submerged in the resin. The shades of the resins in the ARTISTIC PANELS Collection have been designed to perfectly match the colors of the Nature, in the ARTISTIC PANELS, creating a natural union between the tiles & nature