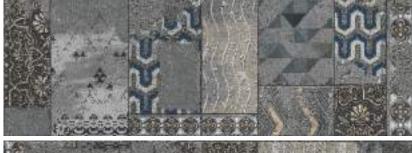

## Approch That Rope Your Surface To Mature

The ARTISTIC PANELS collection comes in four stunning series: Pastel, Wooden, Metallic and X-Clusive available in the 40x120 cm size. A size 40x120 cm is made from cross-cut wood submerged in the resin. The shades of the resins in the ARTISTIC PANELS Collection have been designed to perfectly match the colors of the Nature, in the ARTISTIC PANELS, creating a natural union between the tiles & nature