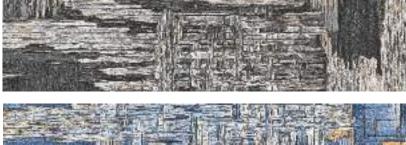

## NATURAL

Combining natural elegance and technical excellence, Woodtouch, a collection inspired by the beauty of brushed and varnished oak, is available with three surface finishes specially designed to ensure optimal performance for every intended application. The range is enhanced by the W-Cage decor, available in every colour and characterized by vertical and horizontal lines interrupted by diagonal slashes that cut into the surface, which add a contemporary, original touch to the overall effect. The perfect solution for a continuous, harmonious design that imbues all the rooms with the unmistakable charm of wood.