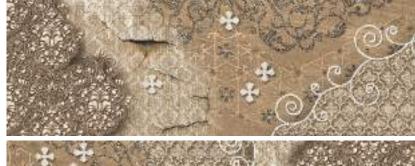

## Approch That Rope Your Surface To Mature

The ARTISTIC PANELS collection comes in four stunning series: Pastel, Wooden, Metallic and X-Clusive available in the 40x120 cm size. A size 40x120 cm is made from cross-cut wood submerged in the resin. The shades of the resins in the ARTISTIC PANELS Collection have been designed to perfectly match the colors of the Nature, in the ARTISTIC PANELS, creating a natural union between the tiles & nature