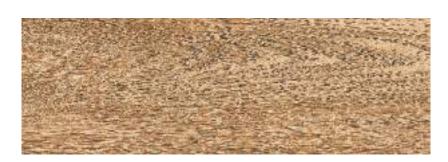

## 400x1200mm

## NATURAL

Combining natural elegance and technical excellence, Woodtouch, a collection inspired by the beauty of brushed and varnished oak, is available with three surface finishes specially designed to ensure optimal performance for every intended application. The range is enhanced by the W-Cage decor, available in every colour and characterized by vertical and horizontal lines interrupted by diagonal slashes that cut into the surface, which add a contemporary, original touch to the overall effect. The perfect solution for a continuous, harmonious design that imbues all the rooms with the unmistakable charm of wood.