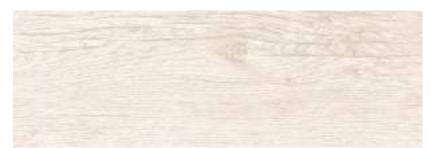

## NATURAL

Combining natural elegance and technical excellence, Woodtouch, a collection inspired by the beauty of brushed and varnished oak, is available with three surface finishes specially designed to ensure optimal performance for every intended application. The range is enhanced by the W-Cage decor, available in every colour and characterized by vertical and horizontal lines interrupted by diagonal slashes that cut into the surface, which add a contemporary, original touch to the overall effect. The perfect solution for a continuous, harmonious design that imbues all the rooms with the unmistakable charm of wood.