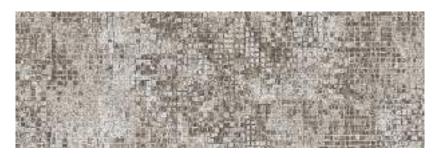

## Approch That Rope Your Surface To Mature

The ARTISTIC PANELS collection comes in four stunning series: Pastel, Wooden, Metallic and X-Clusive available in the 40x120 cm size. A size 40x120 cm is made from cross-cut wood submerged in the resin. The shades of the resins in the ARTISTIC PANELS Collection have been designed to perfectly match the colors of the Nature, in the ARTISTIC PANELS, creating a natural union between the tiles & nature