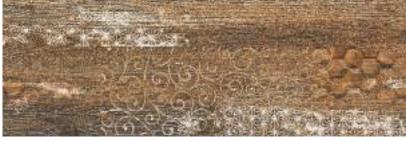

## Approch That Rope Your Surface To Mature

The ARTISTIC PANELS collection comes in four stunning series: Pastel, Wooden, Metallic and X-Clusive available in the 40x120 cm size. A size 40x120 cm is made from cross-cut wood submerged in the resin. The shades of the resins in the ARTISTIC PANELS Collection have been designed to perfectly match the colors of the Nature, in the ARTISTIC PANELS, creating a natural union between the tiles & nature