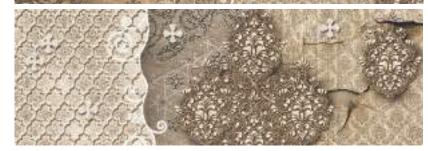

## Approch That Rope Your Surface To Mature

The ARTISTIC PANELS collection comes in four stunning series: Pastel, Wooden, Metallic and X-Clusive available in the 40x120 cm size. A size 40x120 cm is made from cross-cut wood submerged in the resin. The shades of the resins in the ARTISTIC PANELS Collection have been designed to perfectly match the colors of the Nature, in the ARTISTIC PANELS, creating a natural union between the tiles & nature