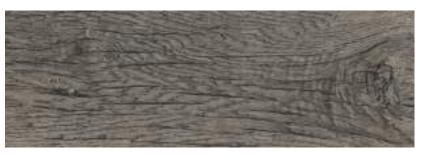

## NATURAL

Combining natural elegance and technical excellence, Woodtouch, a collection inspired by the beauty of brushed and varnished oak, is available with three surface finishes specially designed to ensure optimal performance for every intended application. The range is enhanced by the W-Cage decor, available in every colour and characterized by vertical and horizontal lines interrupted by diagonal slashes that cut into the surface, which add a contemporary, original touch to the overall effect. The perfect solution for a continuous, harmonious design that imbues all the rooms with the unmistakable charm of wood.