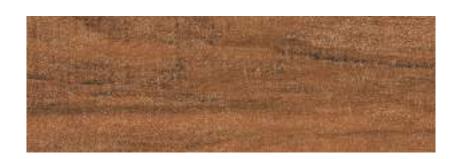

## NATURAL

Combining natural elegance and technical excellence, Woodtouch, a collection inspired by the beauty of brushed and varnished oak, is available with three surface finishes specially designed to ensure optimal performance for every intended application. The range is enhanced by the W-Cage decor, available in every colour and characterized by vertical and horizontal lines interrupted by diagonal slashes that cut into the surface, which add a contemporary, original touch to the overall effect. The perfect solution for a continuous, harmonious design that imbues all the rooms with the unmistakable charm of wood.