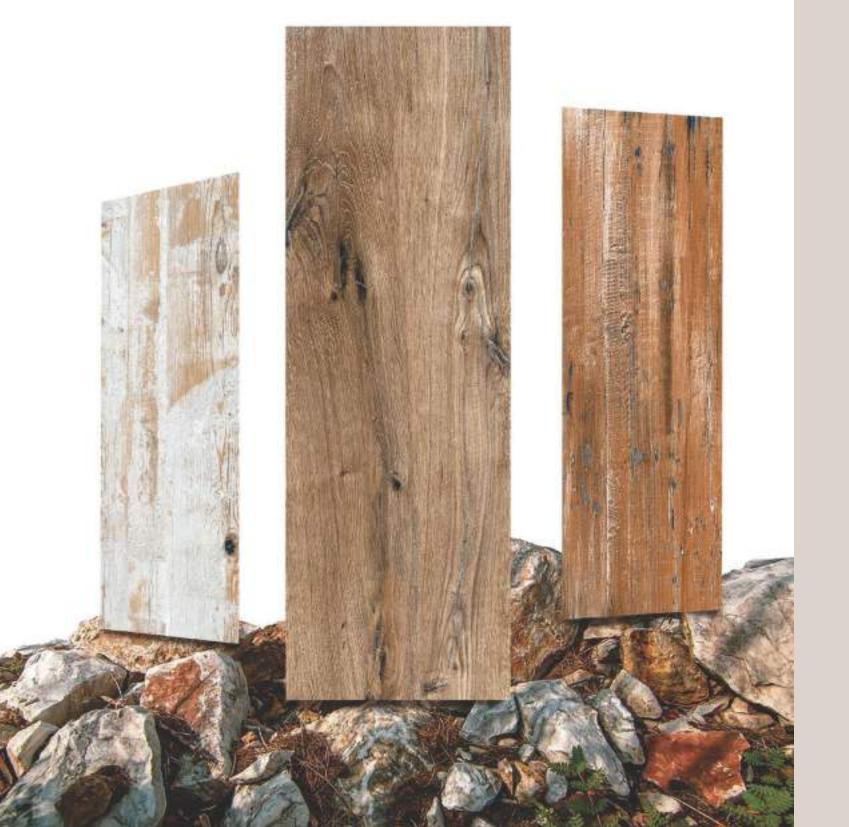

## Approch That Rope Your Surface To Mature

The ARTISTIC PANELS collection comes in four stunning series: Pastel, Wooden, Metallic and X-Clusive available in the 40x120 cm size. A size 40x120 cm is made from cross-cut wood submerged in the resin. The shades of the resins in the ARTISTIC PANELS Collection have been designed to perfectly match the colors of the Nature, in the ARTISTIC PANELS, creating a natural union between the tiles & nature