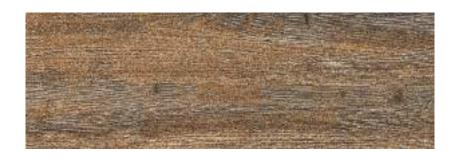

## NATURAL

Combining natural elegance and technical excellence, Woodtouch, a collection inspired by the beauty of brushed and varnished oak, is available with three surface finishes specially designed to ensure optimal performance for every intended application. The range is enhanced by the W-Cage decor, available in every colour and characterized by vertical and horizontal lines interrupted by diagonal slashes that cut into the surface, which add a contemporary, original touch to the overall effect. The perfect solution for a continuous, harmonious design that imbues all the rooms with the unmistakable charm of wood.