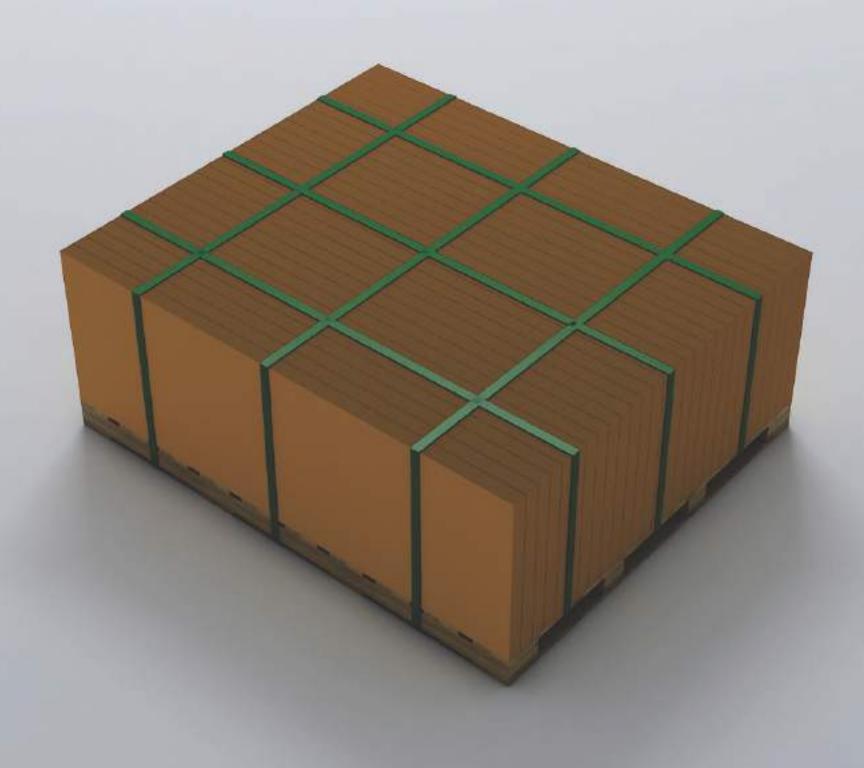

## 400X1200MM TILES

Wood Base Pallet

28 Box Pallet

## **Pallet Packing Details**

| Tile Size(mm)               | 400 x 1200 mm |  |  |  |
|-----------------------------|---------------|--|--|--|
| Pcs. / Box                  | 3             |  |  |  |
| Sq. Mtr. / Box              | 1.44          |  |  |  |
| No. of boxes / pallet       | 28            |  |  |  |
| Box weight (approx.)        | 29Kg (approx) |  |  |  |
| Pallet weight (kgs approx.) | 837 (approx)  |  |  |  |