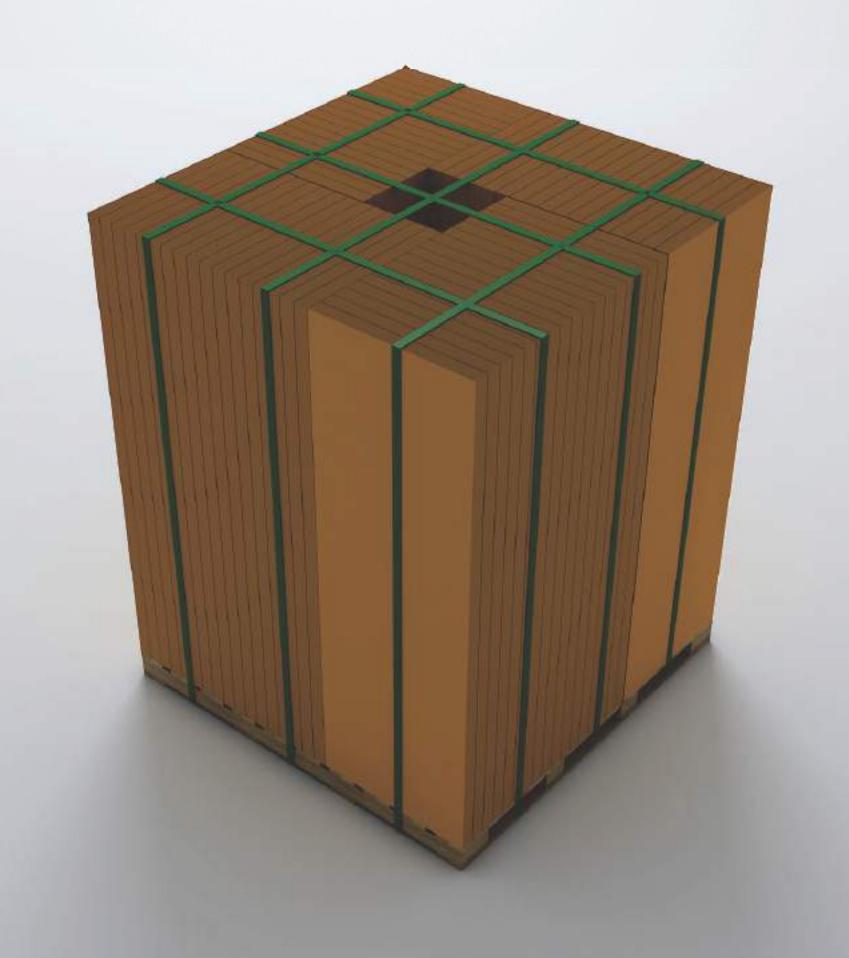

## **400X1200MM TILES**

Wood Base Pallet
72 Box Pallet

## **Pallet Packing Details**

| Tile Size(mm)               | 400 x 1200 mm |  |  |  |
|-----------------------------|---------------|--|--|--|
| Pcs. / Box                  | 3             |  |  |  |
| Sq. Mtr. / Box              | 1.44          |  |  |  |
| No. of boxes / pallet       | 72            |  |  |  |
| Box weight (approx.)        | 29Kg (approx) |  |  |  |
| Pallet weight (kgs approx.) | 2113 (approx) |  |  |  |