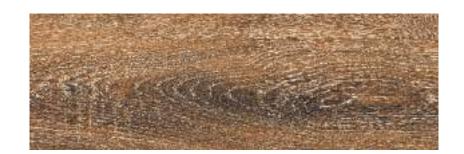

## NATURAL

Combining natural elegance and technical excellence, Woodtouch, a collection inspired by the beauty of brushed and varnished oak, is available with three surface finishes specially designed to ensure optimal performance for every intended application. The range is enhanced by the W-Cage decor, available in every colour and characterized by vertical and horizontal lines interrupted by diagonal slashes that cut into the surface, which add a contemporary, original touch to the overall effect. The perfect solution for a continuous, harmonious design that imbues all the rooms with the unmistakable charm of wood.