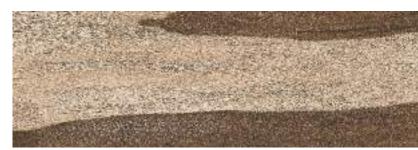

## 400x1200mm

## NATURAL

Combining natural elegance and technical excellence, Woodtouch, a collection inspired by the beauty of brushed and varnished oak, is available with three surface finishes specially designed to ensure optimal performance for every intended application. The range is enhanced by the W-Cage decor, available in every colour and characterized by vertical and horizontal lines interrupted by diagonal slashes that cut into the surface, which add a contemporary, original touch to the overall effect. The perfect solution for a continuous, harmonious design that imbues all the rooms with the unmistakable charm of wood.