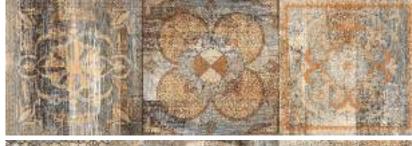

## Approch That Rope Your Surface To Mature

The ARTISTIC PANELS collection comes in four stunning series: Pastel, Wooden, Metallic and X-Clusive available in the 40x120 cm size. A size 40x120 cm is made from cross-cut wood submerged in the resin. The shades of the resins in the ARTISTIC PANELS Collection have been designed to perfectly match the colors of the Nature, in the ARTISTIC PANELS, creating a natural union between the tiles & nature