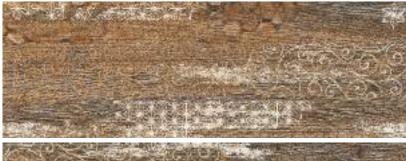

## Approch That Rope Your Surface To Mature

The ARTISTIC PANELS collection comes in four stunning series: Pastel, Wooden, Metallic and X-Clusive available in the 40x120 cm size. A size 40x120 cm is made from cross-cut wood submerged in the resin. The shades of the resins in the ARTISTIC PANELS Collection have been designed to perfectly match the colors of the Nature, in the ARTISTIC PANELS, creating a natural union between the tiles & nature