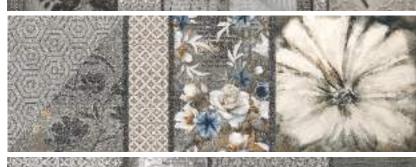

## Approch That Rope Your Surface To Mature

The ARTISTIC PANELS collection comes in four stunning series: Pastel, Wooden, Metallic and X-Clusive available in the 40x120 cm size. A size 40x120 cm is made from cross-cut wood submerged in the resin. The shades of the resins in the ARTISTIC PANELS Collection have been designed to perfectly match the colors of the Nature, in the ARTISTIC PANELS, creating a natural union between the tiles & nature