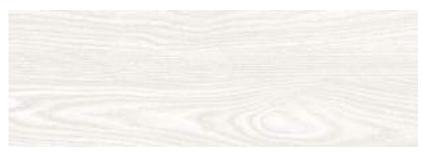

## NATURAL

Combining natural elegance and technical excellence, Woodtouch, a collection inspired by the beauty of brushed and varnished oak, is available with three surface finishes specially designed to ensure optimal performance for every intended application. The range is enhanced by the W-Cage decor, available in every colour and characterized by vertical and horizontal lines interrupted by diagonal slashes that cut into the surface, which add a contemporary, original touch to the overall effect. The perfect solution for a continuous, harmonious design that imbues all the rooms with the unmistakable charm of wood.