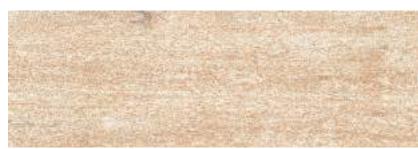

## NATURAL

Combining natural elegance and technical excellence, Woodtouch, a collection inspired by the beauty of brushed and varnished oak, is available with three surface finishes specially designed to ensure optimal performance for every intended application. The range is enhanced by the W-Cage decor, available in every colour and characterized by vertical and horizontal lines interrupted by diagonal slashes that cut into the surface, which add a contemporary, original touch to the overall effect. The perfect solution for a continuous, harmonious design that imbues all the rooms with the unmistakable charm of wood.