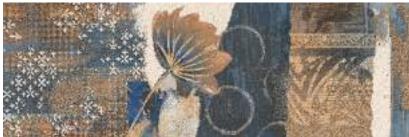

## Approch That Rope Your Surface To Mature

The ARTISTIC PANELS collection comes in four stunning series: Pastel, Wooden, Metallic and X-Clusive available in the 40x120 cm size. A size 40x120 cm is made from cross-cut wood submerged in the resin. The shades of the resins in the ARTISTIC PANELS Collection have been designed to perfectly match the colors of the Nature, in the ARTISTIC PANELS, creating a natural union between the tiles & nature