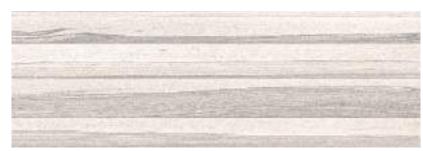

## NATURAL

Combining natural elegance and technical excellence, Woodtouch, a collection inspired by the beauty of brushed and varnished oak, is available with three surface finishes specially designed to ensure optimal performance for every intended application. The range is enhanced by the W-Cage decor, available in every colour and characterized by vertical and horizontal lines interrupted by diagonal slashes that cut into the surface, which add a contemporary, original touch to the overall effect. The perfect solution for a continuous, harmonious design that imbues all the rooms with the unmistakable charm of wood.