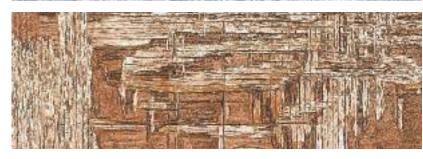

## NATURAL

Combining natural elegance and technical excellence, Woodtouch, a collection inspired by the beauty of brushed and varnished oak, is available with three surface finishes specially designed to ensure optimal performance for every intended application. The range is enhanced by the W-Cage decor, available in every colour and characterized by vertical and horizontal lines interrupted by diagonal slashes that cut into the surface, which add a contemporary, original touch to the overall effect. The perfect solution for a continuous, harmonious design that imbues all the rooms with the unmistakable charm of wood.