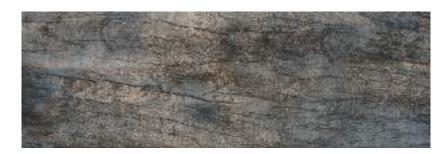

## Approch That Rope Your Surface To Mature

The ARTISTIC PANELS collection comes in four stunning series: Pastel, Wooden, Metallic and X-Clusive available in the 40x120 cm size. A size 40x120 cm is made from cross-cut wood submerged in the resin. The shades of the resins in the ARTISTIC PANELS Collection have been designed to perfectly match the colors of the Nature, in the ARTISTIC PANELS, creating a natural union between the tiles & nature