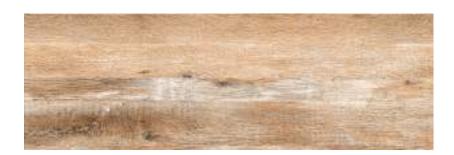

## NATURAL

Combining natural elegance and technical excellence, Woodtouch, a collection inspired by the beauty of brushed and varnished oak, is available with three surface finishes specially designed to ensure optimal performance for every intended application. The range is enhanced by the W-Cage decor, available in every colour and characterized by vertical and horizontal lines interrupted by diagonal slashes that cut into the surface, which add a contemporary, original touch to the overall effect. The perfect solution for a continuous, harmonious design that imbues all the rooms with the unmistakable charm of wood.