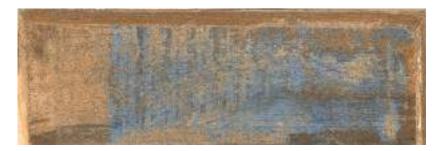

## NATURAL

Combining natural elegance and technical excellence, Woodtouch, a collection inspired by the beauty of brushed and varnished oak, is available with three surface finishes specially designed to ensure optimal performance for every intended application. The range is enhanced by the W-Cage decor, available in every colour and characterized by vertical and horizontal lines interrupted by diagonal slashes that cut into the surface, which add a contemporary, original touch to the overall effect. The perfect solution for a continuous, harmonious design that imbues all the rooms with the unmistakable charm of wood.