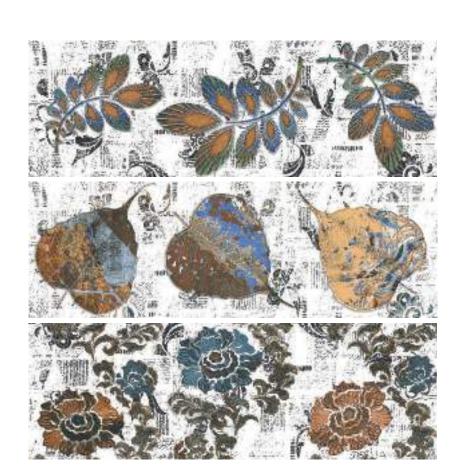

## Approch That Rope Your Surface To Mature

The ARTISTIC PANELS collection comes in four stunning series: Pastel, Wooden, Metallic and X-Clusive available in the 40x120 cm size. A size 40x120 cm is made from cross-cut wood submerged in the resin. The shades of the resins in the ARTISTIC PANELS Collection have been designed to perfectly match the colors of the Nature, in the ARTISTIC PANELS, creating a natural union between the tiles & nature