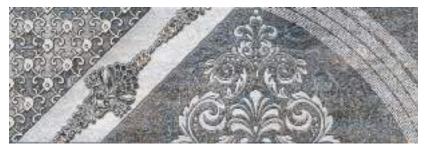

## Approch That Rope Your Surface To Mature

The ARTISTIC PANELS collection comes in four stunning series: Pastel, Wooden, Metallic and X-Clusive available in the 40x120 cm size. A size 40x120 cm is made from cross-cut wood submerged in the resin. The shades of the resins in the ARTISTIC PANELS Collection have been designed to perfectly match the colors of the Nature, in the ARTISTIC PANELS, creating a natural union between the tiles & nature